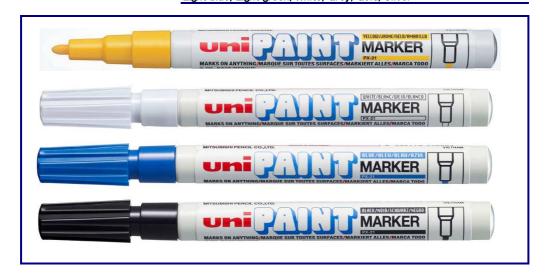

PX-21

ink colour

Black, Blue, Red, Green, Brown, Yellow, Pink, Violet, Orange
Light blue, Light green, White, Grey, Gold, Silver

| Introduction         | _ Marks on Anything in Every Colour and Thickness                                                                                                                                                                                                                                                  |                                                              |
|----------------------|----------------------------------------------------------------------------------------------------------------------------------------------------------------------------------------------------------------------------------------------------------------------------------------------------|--------------------------------------------------------------|
|                      | Its versatility enables writing o                                                                                                                                                                                                                                                                  | n surfaces such as metal, plastic, glass, and fabric without |
|                      | losing its vivid colour.  The most trusted and popular marker used in virtually every country.  Extensively used by professionals and industrial manufacturers.  Does not contain sulfur, chlorine, silicon,etc.  Waterproof even after writing. Ink doesn't run even when used surface is heated. |                                                              |
|                      |                                                                                                                                                                                                                                                                                                    |                                                              |
|                      |                                                                                                                                                                                                                                                                                                    |                                                              |
|                      |                                                                                                                                                                                                                                                                                                    |                                                              |
|                      |                                                                                                                                                                                                                                                                                                    |                                                              |
| Barrel and Cap:      | Largest Barrel Diameter (mm)                                                                                                                                                                                                                                                                       | 11                                                           |
|                      | Overall Length(mm)                                                                                                                                                                                                                                                                                 | 133,0                                                        |
|                      | Weight(gm)                                                                                                                                                                                                                                                                                         | 12,6                                                         |
|                      | Barrel Material                                                                                                                                                                                                                                                                                    | Aluminium                                                    |
|                      | Cap Material                                                                                                                                                                                                                                                                                       | Poly Butylene Telephthalate                                  |
| Nib                  | _ Material                                                                                                                                                                                                                                                                                         | Acrylic                                                      |
|                      | Shape                                                                                                                                                                                                                                                                                              | Bullet shaped                                                |
|                      | Line Width(mm)                                                                                                                                                                                                                                                                                     | 0.8~1.2                                                      |
| Ink & Ink Reservoir: | Ink Content(ml)                                                                                                                                                                                                                                                                                    | 3.0±0.5                                                      |
|                      | Ink Type                                                                                                                                                                                                                                                                                           | Xylen-Based Dyestuff Ink                                     |
|                      | Writing Distance                                                                                                                                                                                                                                                                                   | Writes more than 300 meter                                   |
|                      | Drying Time                                                                                                                                                                                                                                                                                        | Dries in 40∼50 Second on most films                          |
|                      | Shelf Life                                                                                                                                                                                                                                                                                         | Exceeds 2 years                                              |